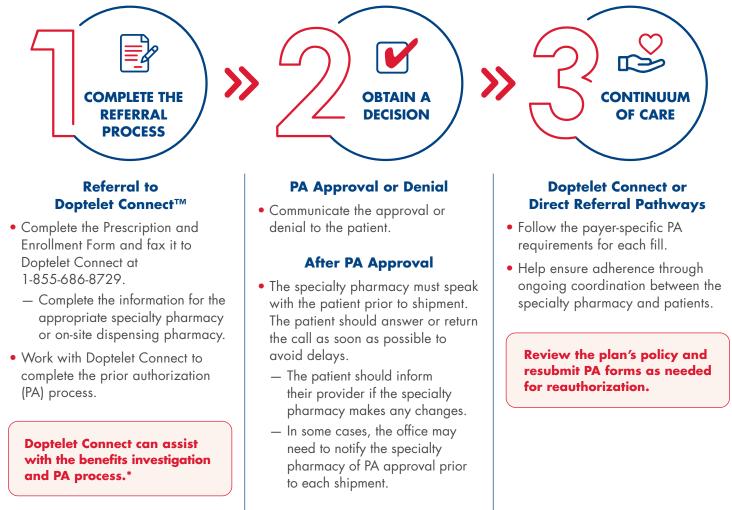

### When an appropriate patient is identified for Doptelet and their prescription is written, follow these steps to initiate treatment.

#### In the Case of a Denial

- Review the denial letter from the patient's plan to determine the reason and next steps.
- If necessary, appeal the denial.

Monday through Friday, 8 AM to 8 PM ET.

Doptelet Connect can assist with the denial and appeal process.\*

## **C**

OR

**Payer or Specialty** 

**Pharmacy Referral** 

Contact the plan to obtain any

PA requirements OR refer the prescription to a specialty pharmacy.

SODI

Doptelet® is a registered trademark of AkaRx, Inc., a Sobi company. Doptelet Connect is a trademark of Sobi, Inc. Sobi is a registered trademark of Swedish Orphan Biovitrum AB (publ). ©2024 Sobi, Inc. All rights reserved. PP-13458 (V4.0) 05/24